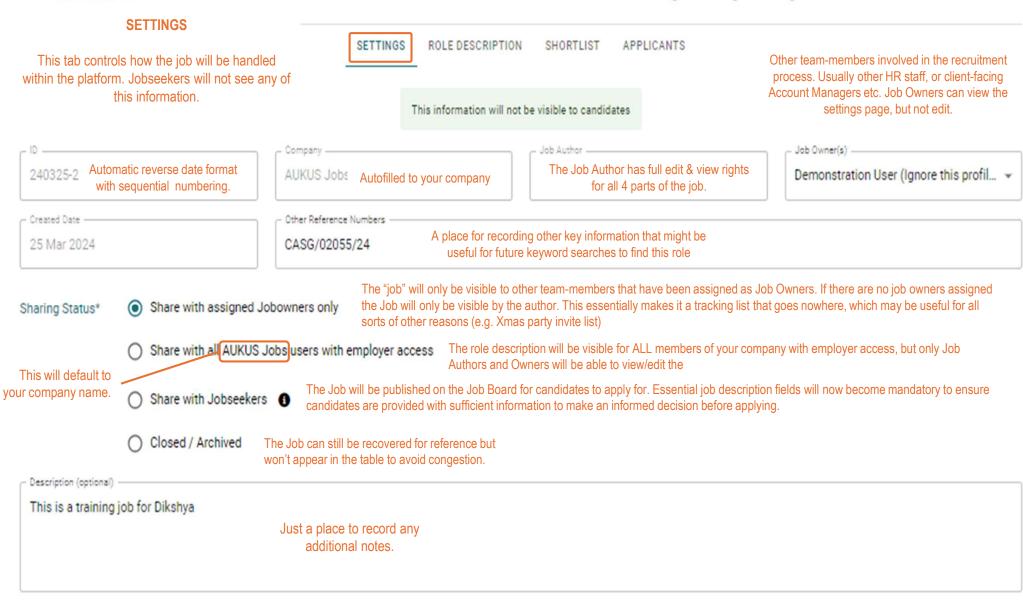

#### **ROLE DESCRIPTION**

This page records all the information a jobseeker will need to see.

Red boxes are mandatory fields that must be advertised to candidates.

here before publishing the Job.

e Agreement (EA) to

lity criteria not be