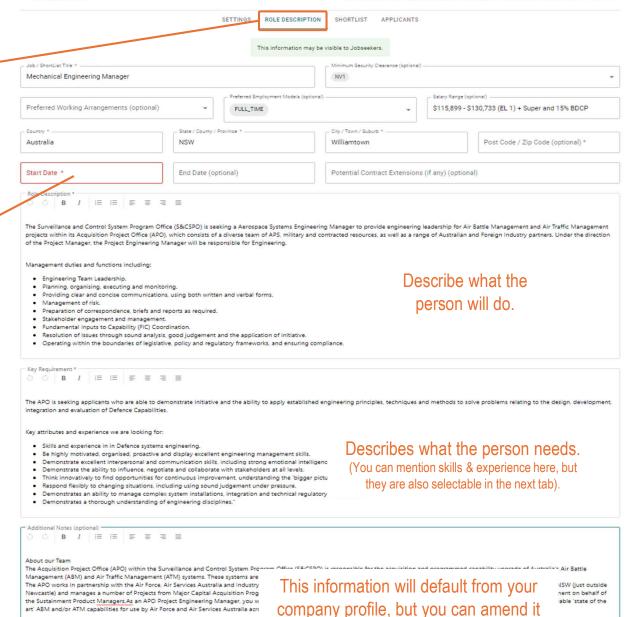

#### **ROLE DESCRIPTION**

This page records all the information a jobseeker will need to see.

Red boxes are mandatory fields that must be advertised to candidates.

here before publishing the Job.

e Agreement (EA) to